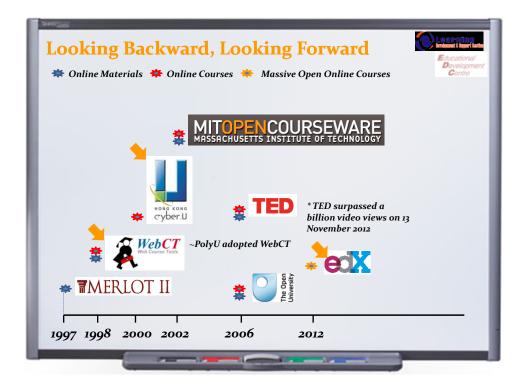

## Studying <u>MOOCs</u> and Doing <u>MOOCs</u> Sharing Session – HarvardX Courses

15:30 – 17:00 Roy Kam(EDC), Instructional/Learning Design Specialist, Member of PolyU's MOOC Steering Group, roy.kam@polyu.edu.hk





















## Discussion II (15 mins) Content Selection Are contents adapted (i)extracts from the same campus-based course or (ii)from the whole campus-based course? Is there any content that is more appropriate for (i) the MOOC delivery or (ii) the MOOC delivery in a blended mode? Learning & Teaching Experiences Instead of classifying MOOCs into cMOOC, xMOOC, pMOOC, etc, what are the eclectic experiences of learning and teaching offered to you? Participatory? Passive? Collaborative? Unstructured? Mat are the (i)edX-based and (ii)non-edX-based technological tools to assist the learning and teaching?













| EDX CHARTER MEMBERS The leading global universities of the edX consortium. Learn more |             |                     |                                   |
|------------------